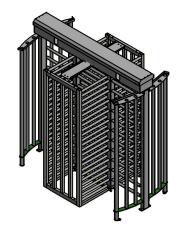

## T 2500 D Double, 4 Armed **Full Height Turnstile**

TURNSTIL

TURNSTILES

Motion Control : When the cycle starts to one direction, the reverse is blocked and after a half turn the rest of the cycle is completed, automatically and smoothly by a hydraulic shock absorber.

| Installation          | : Simple & easy installation | n   |
|-----------------------|------------------------------|-----|
| Operation Temperature | : - 20° C - + 70° C          |     |
| Indicators            | : LED on both sides          |     |
| Dimensions            | : 1320x2118x2269 mm          |     |
| Weight                | : 500-550 Kg                 |     |
| Optional Accesories   | : Remote control, but        | ton |
|                       |                              |     |