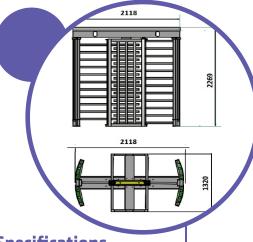

Motion Control : When the cycle starts to one direction, the reverse is blocked and after a half turn the rest of the cycle is completed, automatically and smoothly by a hydraulic shock absorber.

| Installation          | : Simple & easy installation | n   |
|-----------------------|------------------------------|-----|
| Operation Temperature | : - 20° C - + 70° C          |     |
| Indicators            | : LED on both sides          |     |
| Dimensions            | : 1320x2118x2269 mm          |     |
| Weight                | : 500-550 Kg                 |     |
| Optional Accesories   | : Remote control, but        | ton |
|                       |                              |     |